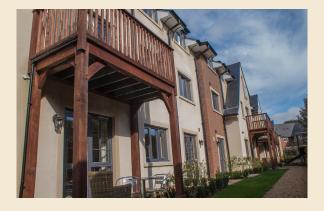

## The works included, but were not limited to;

- Full demolition of the site which was formally a builders merchants, including asbestos removal and ground contamination remediation.
- The site was bounded on all four sides by residential properties and a local bowls club, leaving an extremely narrow entrance to the site which was shared with other surrounding properties. This resulted in logistical problems when scheduling deliveries and bringing the utilities into site. We minimised these problems through careful planning and consistent liaison with the surrounding property occupants.
- The build consisted of 28 one and two bedroom apartments over three storeys with communal spaces on the ground floor and landscaped gardens.
- The main frame was constructed with a timber frame to take advantage of the time saving this achieved as well as the off-site construction.

- Heating and hot water was provided via the installation of a community heating system powered by a gas boiler within a central plant room.
- Top quality finishes were incorporated as per the specification, including Porcelanosa bathroom tiles, Hans Grohe and Villeroy and Boch bathroom fittings and German kitchens with Silestone worktops.
- Car Parking was created with undercroft parking and surface parking, totalling 36 spaces.
- A King post retaining wall with oak sleepers was used to overcome the 5m level difference at the rear of the site. Stone filled Gabion baskets were also used to allow best use of the outdoor spaces.
- Raised planters and landscaping was installed to the landscape architects design.