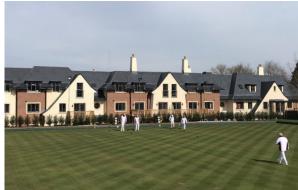

## The works included, but were not limited to;

- Full demolition of the site which was formally a builders merchants, including asbestos removal and ground contamination remediation.
- The site was bounded on all four sides by residential properties and a local bowls club, leaving an extremely narrow entrance to the site which was shared with other surrounding properties. This resulted in logistical problems when scheduling deliveries and bringing the utilities into site. We minimised these problems through careful planning and consistent liaison with the surrounding property occupants.
- The build consisted of 28 one and two bedroom apartments over three storeys with communal spaces on the ground floor and landscaped gardens.
- The main frame was constructed with a timber frame to take advantage of the time saving this achieved as well as the off-site construction.

- Heating and hot water was provided via the installation of a community heating system powered by a gas boiler within a central plant room.
- Top quality finishes were incorporated as per the specification, including Porcelanosa bathroom tiles, Hans Grohe and Villeroy and Boch bathroom fittings and German kitchens with Silestone worktops.
- Car Parking was created with undercroft parking and surface parking, totalling 36 spaces.
- A King post retaining wall with oak sleepers was used to overcome the 5m level difference at the rear of the site. Stone filled Gabion baskets were also used to allow best use of the outdoor spaces.
- Raised planters and landscaping was installed to the landscape architects design.