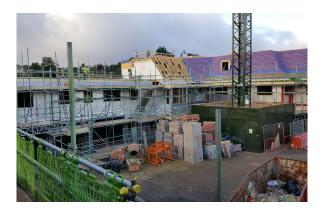

## The works included, but were not limited to;

- Full demolition of the site which was formally a builders merchants, including asbestos removal and ground contamination remediation.
- The site was bounded on all four sides by residential properties and a local bowls club, leaving an extremely narrow entrance to the site which was shared with other surrounding properties. This resulted in logistical problems when scheduling deliveries and bringing the utilities into site. We minimised these problems through careful planning and consistent liaison with the surrounding property occupants.
- The build consisted of 28 one and two bedroom apartments over three storeys with communal spaces on the ground floor and landscaped gardens.
- The main frame was constructed with a timber frame to take advantage of the time saving this achieved as well as the off-site construction.