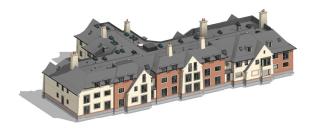

## MARLBOROUGH

Client: Renaissance Retirement Ltd.

Location: London Road, Marlborough SN8 2AP

**Duration:** November 2016 – February 2018

Project Value: £5,900,000.00

Project Size: 38,000 Sq. Ft.

## SCOPE

Full Demolition of the existing site and the construction of 28 luxury one and two bed apartments over 3 storeys including undercroft parking with 12 spaces, soft & hard landscaping with 24 additional surface car parking spaces.

## The works included, but were not limited to;

- Full demolition of the site which was formally a builders merchants, including asbestos removal and ground contamination remediation.
- The site was bounded on all four sides by residential properties and a local bowls club, leaving an extremely narrow entrance to the site which was shared with other surrounding properties. This resulted in logistical problems when scheduling deliveries and bringing the utilities into site. We minimised these problems through careful planning and consistent liaison with the surrounding property occupants.
- The build consisted of 28 one and two bedroom apartments over three storeys with communal spaces on the ground floor and landscaped gardens.
- The main frame was constructed with a timber frame to take advantage of the time saving this achieved as well as the off-site construction.