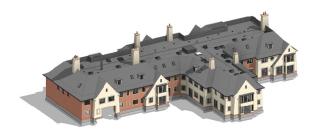

## SCOPE

Full Demolition of the existing site and the construction of 28 luxury one and two bed apartments over 3 storeys including undercroft parking with 12 spaces, soft & hard landscaping with 24 additional surface car parking spaces.

## The works included, but were not limited to;

- Full demolition of the site which was formally a builders merchants, including asbestos removal and ground contamination remediation.
- The site was bounded on all four sides by residential properties and a local bowls club, leaving an extremely narrow entrance to the site which was shared with other surrounding properties. This resulted in logistical problems when scheduling deliveries and bringing the utilities into site. We minimised these problems through careful planning and consistent liaison with the surrounding property occupants.
- The build consisted of 28 one and two bedroom apartments over three storeys with communal spaces on the ground floor and landscaped gardens.
- The main frame was constructed with a timber frame to take advantage of the time saving this achieved as well as the off-site construction.