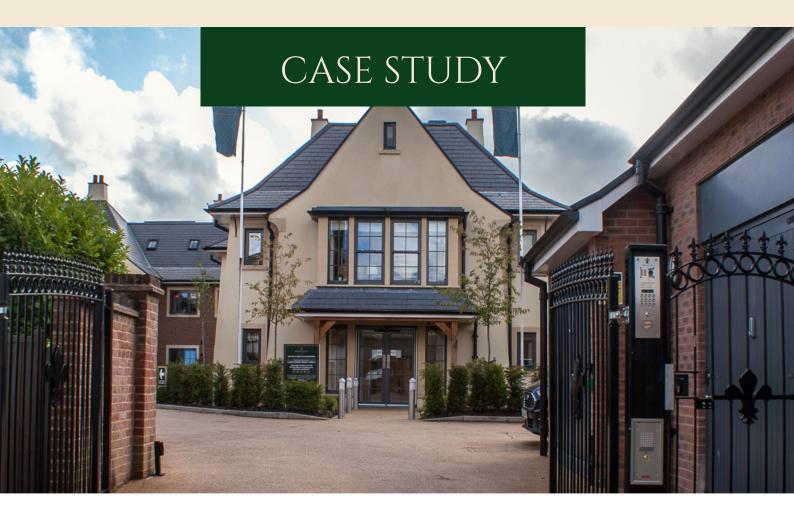

## MARLBOROUGH

Client: Renaissance Retirement Ltd.

Location: London Road, Marlborough SN8 2AP

**Duration:** November 2016 – February 2018

Project Value: £5,900,000.00

Project Size: 38,000 Sq. Ft.

## SCOPE

Full Demolition of the existing site and the construction of 28 luxury one and two bed apartments over 3 storeys including undercroft parking with 12 spaces, soft & hard landscaping with 24 additional surface car parking spaces.